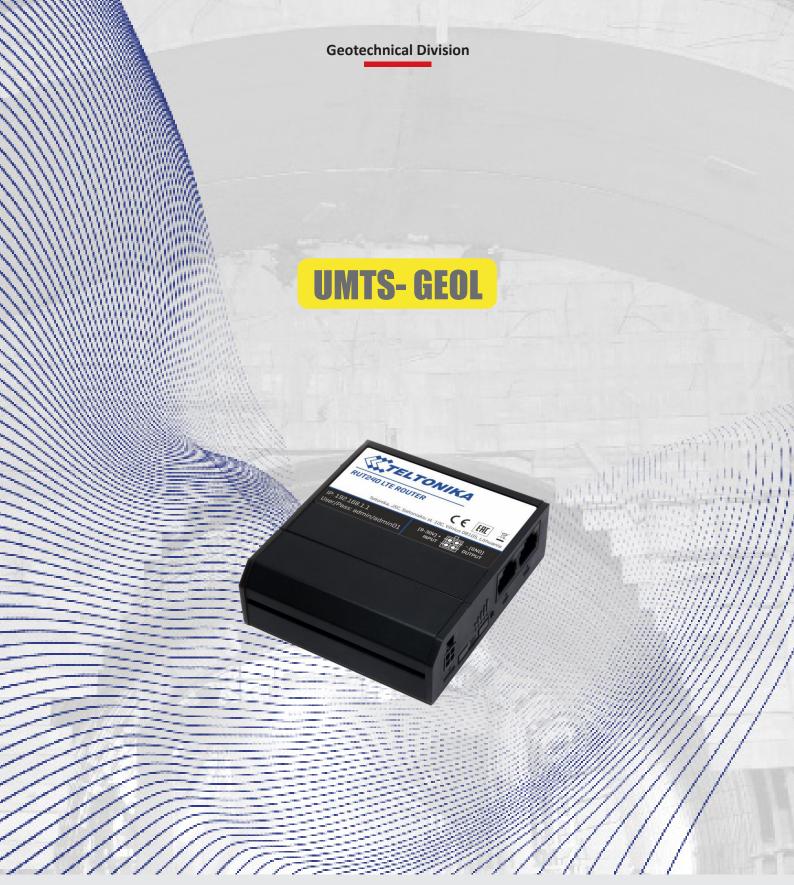

## UMTS GEOL

UMTS GEOL is a modem made for wireless m2m applications. It is a compact device powered by Telit UL865 embedded engine.

Supporting GPRS/UMTS features, it is dedicated for users seeking for easy and mobile Internet access.

Modem enables users to use Internet/VPN access in easy way and support all the necessary interfaces.

It is a universal solution for all low-volume m2m and mobile data applications including metering, traffic systems, transportation and logistics, security, vending machines and facility management.

## **General Characteristics**

| <ul> <li>Network standard</li> </ul>       | GSM/GPRS/EDGE/UMTS                                               |
|--------------------------------------------|------------------------------------------------------------------|
| <ul> <li>Frequencies EU variant</li> </ul> | 900/2100 Mhz UMTS                                                |
|                                            | 900/1800 Mhz GSM/GPRS/EDGE                                       |
| NA variant                                 | 850/1900 Mhz UMTS                                                |
|                                            | 850/1900 Mhz GSM/GPRS/EDGE                                       |
| Transmission speed                         | 7.2 Mbps download                                                |
|                                            | 5.76 Mbps upload                                                 |
| Imterfaces                                 | RS232/RS485RJ45 connector LAN Ethernet 10/100 Mbps               |
|                                            | Antenna SMASIM card external, 3V                                 |
| • Functions                                | Operating system Linux SMStext, PDUTCP/IP, UDP, HTTPS, SMTP, FTP |
|                                            | m2m Locate m2m AIR e Call                                        |
| • Power supply                             | 9/30V (w/o connectors)                                           |
| • Dimensions                               | 70 x 59,9 x 30,9 mm                                              |
| • Case                                     | Aluminium                                                        |
|                                            |                                                                  |